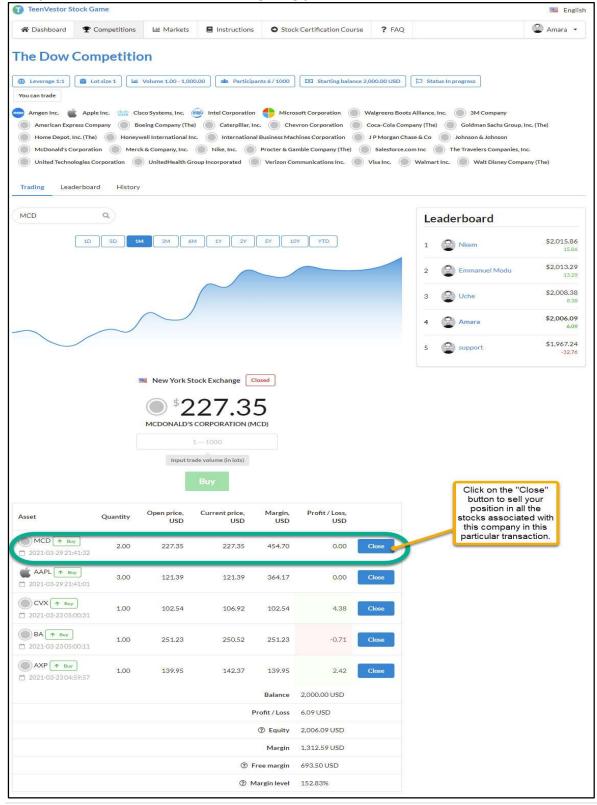

## **#5. Selling Stocks for Your Portfolio**

To sell stock, you will have to "close" out your transaction. You do so by clicking the blue "close" button. When you close out a transaction, all the stocks associated with that transaction are sold and your cash amount increases, giving you more cash to invest in other stocks.