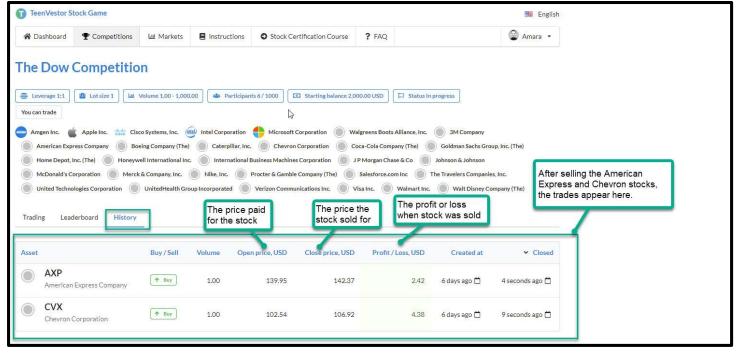

# #8. The "History" Sub-Menu In the "Competitions" Menu After A Trade

This is the screen after closing out two transactions – American Express and Chevron. By closing out, we mean taking in profit or loss by selling stocks. The competition refers to the selling or closing out of a stock as a TRADE. If you are holding stock in your portfolio and you have "cashed out" by selling any of the stocks, trades will be recorded in this section.