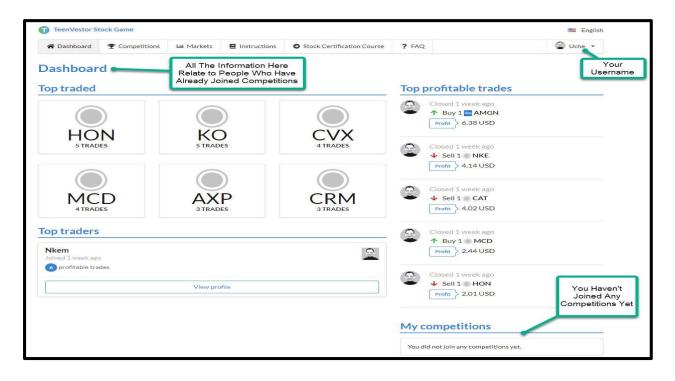

## #2. The Dashboard Menu Item

Once you log in, you will be brought to the "Dashboard" screen which shows information like the most popular stocks traded on the platforms and the most profitable traders.

All the information here such as "Top Traded", "Top Traders", "Top Profitable Trades" relate to everyone who has entered any of the competitions so far.

This is interesting but as a new user, you have not entered into any competitions yet.

At the bottom of this screen, you will see that you have not yet entered into any competitions as show in the screen below.