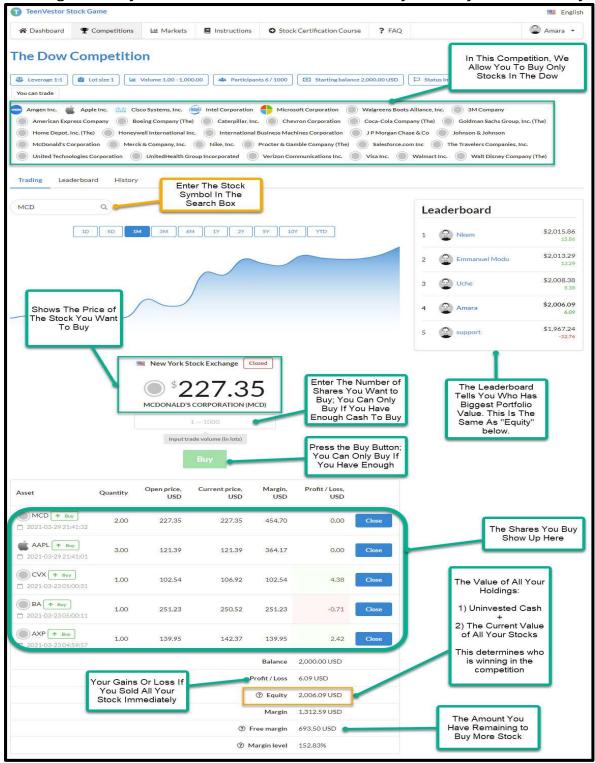

# #4. Buying Stocks for Your Portfolio

After clicking "view" from the previous menu in Item #4, you can begin buying stocks for your portfolio by entering the stock name in the "Search" in the screen below. Begin entering the name of a company and the stock symbol should show up. Click on the stock name. After entering a stock, you then will have to enter how many shares you want to buy.

## **#5. Selling Stocks for Your Portfolio**

To sell stock, you will have to "close" out your transaction. You do so by clicking the blue "close" button. When you close out a transaction, all the stocks associated with that transaction are sold and your cash amount increases, giving you more cash to invest in other stocks.