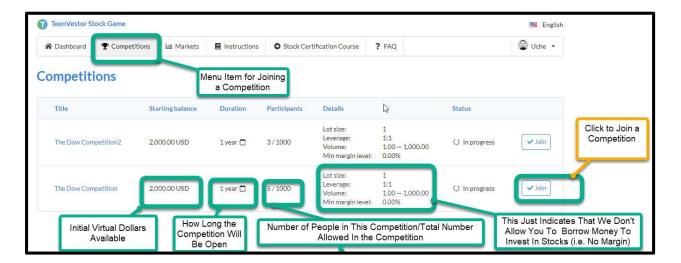

# **#3.** The Competitions Menu Item (How You Join a Competition)

There are only 2 open competitions – 1) The Dow Competition (only Dow stocks), and 2) Unrestricted Competition (any US stocks traded on the NASDAQ, NYSE and AMEX). You have to join an existing competition which we set up. Each competition has its own requirements. For example, "The Dow Competition" only allows you to buy and sell the stocks of the 30 companies in the Dow Industrial Average. The other competition allows you to buy any stocks traded on any US stock exchanges.

After clicking the "Competitions" menu items you will see the following screen:

You can join a competition by clicking on the "join" button (see yellow balloon call out). After joining, you will get the following screen:

| Dashboard                 | hboard The Competitions Let Markets Ele Instructions |                   |           |              | ock Certification Course ? FAQ                         |                                      |               | 🔮 Uche 🝷 |                                                             |
|---------------------------|------------------------------------------------------|-------------------|-----------|--------------|--------------------------------------------------------|--------------------------------------|---------------|----------|-------------------------------------------------------------|
| ompetiti                  | ons                                                  |                   |           |              | Notice That You \<br>The Compet                        |                                      |               |          |                                                             |
| uccess<br>ou successfully | ioined the "The Dow (                                | Competition" comp | petition. |              |                                                        |                                      |               | ×        |                                                             |
| Title                     | St                                                   | arting balance    | Duration  | Participants | Details                                                |                                      | Status        |          |                                                             |
|                           | petition2 2,                                         | 000.00 USD        | 1 year 📋  | 3/1000       | Lot size:<br>Leverage:<br>Volume:<br>Min margin level: | 1<br>1:1<br>1.00 - 1,000.00<br>0.00% | 🔅 In progress | ✓ Join   | After Joinin<br>The Notificat<br>Will Turn fro<br>"Join" to |
| The Dow Com               |                                                      |                   |           |              |                                                        |                                      |               |          | //View                                                      |